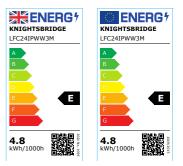

## LFC24IPWW3M

24V IP67 LED Flex Warm White 3000K (3 metres)

www.mlaccessories.co.uk

| MLA PART CODE                            | LFC24IPWW3M                                   |
|------------------------------------------|-----------------------------------------------|
| DESCRIPTION                              | 24V IP67 LED Flex Warm White 3000K (3 metres) |
| NET WEIGHT (KG)                          | 0.189                                         |
| DIMENSIONS (MM)                          | Length - 3000<br>Width - 10<br>Projection - 7 |
| CLASS                                    | III                                           |
| IP RATING                                | IP67                                          |
| WATTAGE (W)                              | 4.8                                           |
| LAMP TECHNOLOGY                          | LED                                           |
| LAMP INCLUDED                            | Yes                                           |
| LUMENS (LM)                              | 560                                           |
| LUMEN TOLERANCE                          | 5%                                            |
| EFFICACY (LM/W)                          | 133.16                                        |
| CIRCUIT WATTAGE (W)                      | 4.2                                           |
| ССТ                                      | 3000K                                         |
| LIGHT COLOUR                             | Warm White                                    |
| CRI                                      | >80                                           |
| SDCM                                     | <6                                            |
| BEAM ANGLE (DEGREES)                     | 120                                           |
| LIFE SPAN (HRS)                          | 35,000                                        |
| L70B50 LIFESPAN (HRS)                    | 54000                                         |
| DIMMABLE                                 | Driver dependent                              |
| OPERATING TEMPERATURE                    | -20~45°C                                      |
| INPUT VOLTAGE                            | 24V DC                                        |
| WARRANTY                                 | 3year(s)                                      |
| ORIGIN OF MANUFACTURE                    | China                                         |
| DECLARATION OF CONFORMITY (HELD ON FILE) | Yes                                           |
| EAN                                      | 5056270839609                                 |